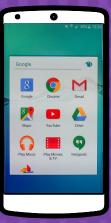

Type www.classroom.google.com

into your web address bar.

Type in your child's C2k Email address and Password

Click on the 9 squares (Waffle/Rubik's Cube) icon in the top right hand corner to access Google Classroom

#### GOOGLE ICONS TO RECOGNIZE:

CHROME

DRIVE

SHEETS

FORMS

CALENDAR

MAPS

KEEP

CLASSROOM

MEET

HANGOUTS

CLOUD

CLOUD SEARCH YOUTUBE

NEWS

VAULT

Click on the waffle button and then the Google Classroom icon.

## ACCESS ANDUHERE

**ANDROID** 

**IPHONE** 

TABLET

DESKTOP

allow you to edit Google assignments from any device that is connected to the internet!