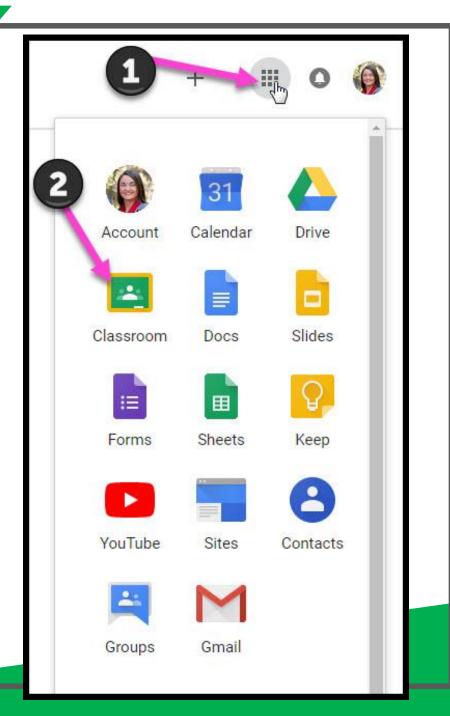

Type www.classroom.google.com

into your web address bar.

Type in your child's C2k Email address and Password

Click on the 9 squares (Waffle/Rubik's Cube) icon in the top right hand corner to access Google Classroom

CLASSROOM

MEET

HANGOUTS

CLOUD

CLOUD SEARCH YOUTUBE

NEWS

VAULT

Click on the waffle button and then the Google Classroom icon.