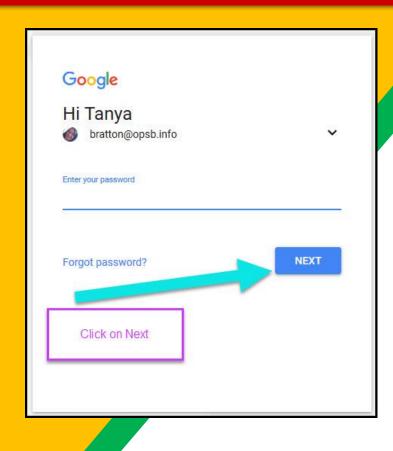

Type www.classroom.google.com

into your web address bar.

Type in your child's C2k Email address and Password

Click on the 9 squares (Waffle/Rubik's Cube) icon in the top right hand corner to access Google Classroom