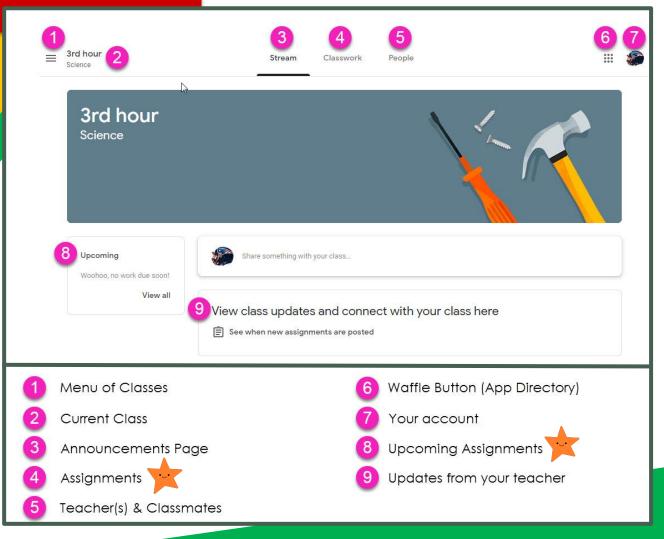

Click on the class you wish to view.

Page tools (Left side)

Assignment details