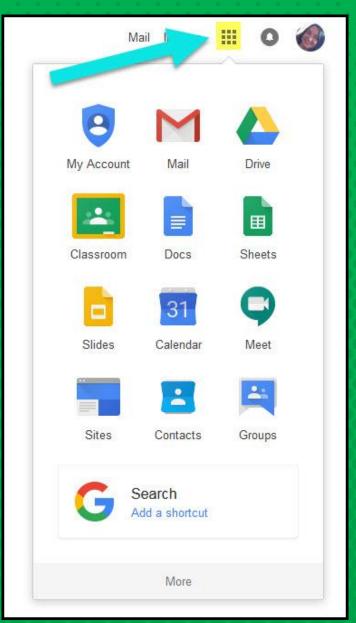

Type www.classroom.google.com

into your web address bar.

Type in your child's C2k Email address and Password

Click on the 9 squares (Waffle/Rubik's Cube) icon in the top right hand corner to access Google Classroom

CLASSROOM

MEET

HANGOUTS

CLOUD

CLOUD SEARCH YOUTUBE

NEWS

VAULT

Click on the waffle button and then the Google Classroom icon.