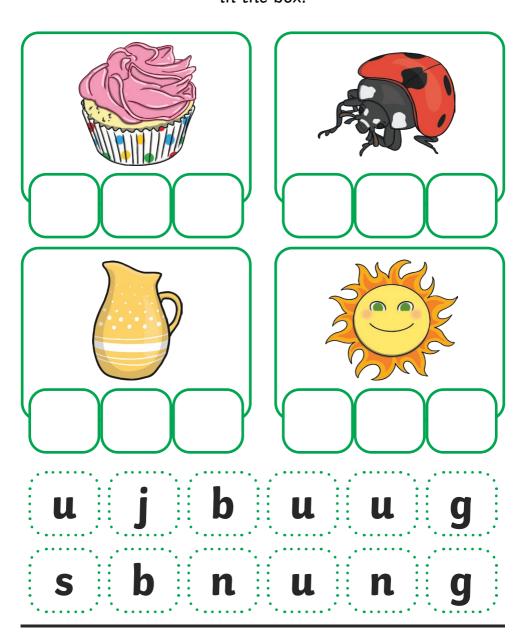

#### **Cut and Paste**

Cut and paste the letters to make the word for the picture in the box.

| c t    | a<br>e | n<br>m | ••••••••••••••  |
|--------|--------|--------|-----------------|
| m<br>s | u<br>a | p<br>t |                 |
| h<br>t | a<br>u | p<br>d | ••••••••••••••• |
| w<br>d | i<br>e | m<br>g | ••••••••••••••  |
| d<br>b | а<br>е | g<br>t | •••••••••       |