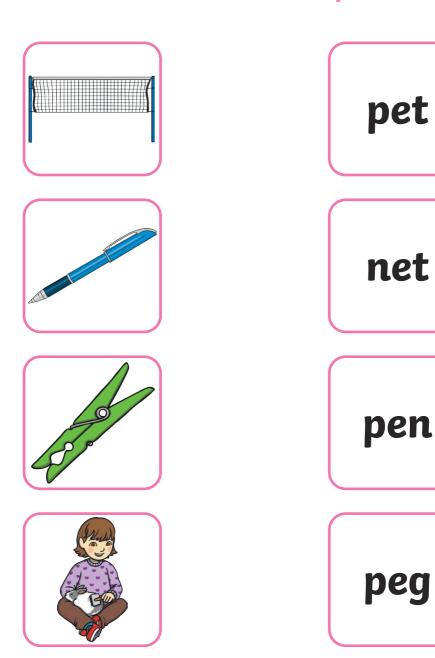

#### **Cut and Paste**

Cut and paste the letters to make the word for the picture in the box.