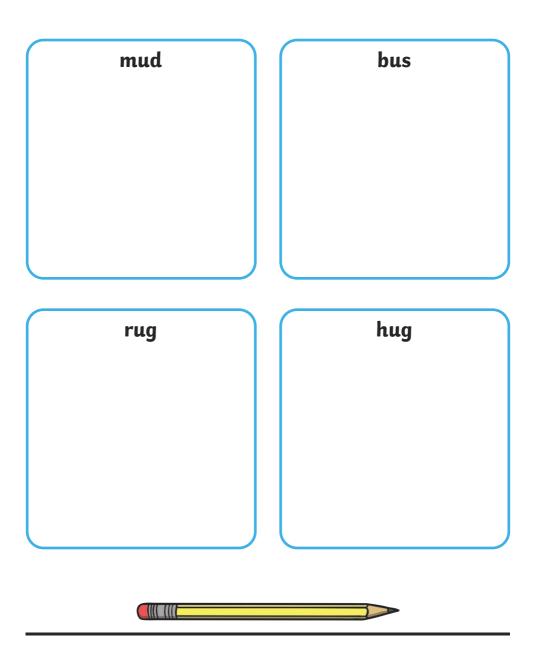

sat

tap

pan

run









tin

nap

man

sad









dad

tag

dig

dog









cat

cap

cod

kid



#### Read and Draw

Read the words and draw pictures to illustrate them.



#### Read and Draw

Read the words and draw pictures to illustrate them.



#### Read and Draw

Read the words and draw pictures to illustrate them.



#### **Cut and Paste**

Cut and paste the letters to make the word for the picture in the box.



#### **Cut and Paste**

Cut and paste the letters to make the word for the picture in the box.



| c t    | a<br>e | n<br>m | ••••••••••••••  |
|--------|--------|--------|-----------------|
| m<br>s | u<br>a | p<br>t |                 |
| h<br>t | a<br>u | p<br>d | ••••••••••••••• |
| w<br>d | i<br>e | m<br>g | ••••••••••••••  |
| d<br>b | а<br>е | g<br>t | •••••••••       |

|     | g<br>p | e | n<br>t |            |
|-----|--------|---|--------|------------|
| (9) | n      | u | d      | •••••••    |
|     | h      | a | р      | •••••••    |
|     | t      | i | g      | •••••••••  |
|     | h      | α | b      | ••••••••   |
|     | р      | i | d      | ••••••••   |
|     | b      | u