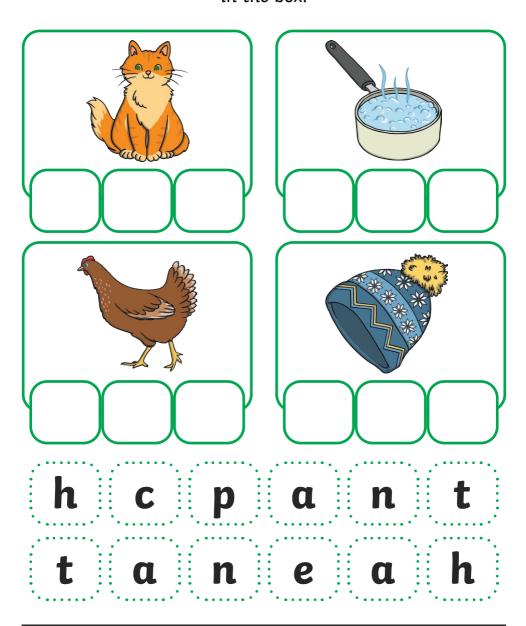

#### **Cut and Paste**

Cut and paste the letters to make the word for the picture in the box.