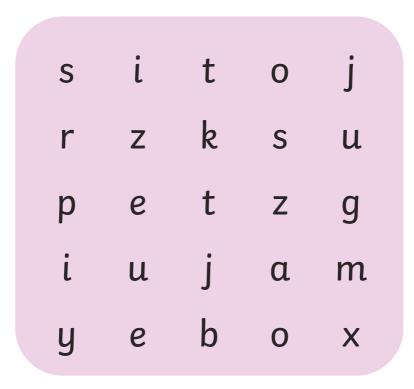

g<br>m | •••••••           |
|     | р             | u<br>e | t k    | ••••••••          |

| m<br>h | a<br>u | g      | •••••••     |
|--------|--------|--------|-------------|
| d      | e<br>0 | p<br>g | ••••••••    |
| f      | a      | d      | •••••••     |
| S      | e      | n      |             |
| m      | i      | g      | ••••••••••• |
| l      | 0      | d      | •••••       |
| h      | u      | p      | ••••••      |

| b      | i<br>e     | d<br>p | ••••••  |
|--------|------------|--------|---------|
| f      | о<br>е     | p<br>g |         |
| C      | a<br>e     | m<br>g | ••••••• |
| h<br>b | <b>u o</b> | d      | ••••••• |
| f<br>h | i          | t<br>g | ••••••  |

Read it!

Say it!



Write it!

Fill the space!



Colour it!



hen

Spell it!



n n

### Wordsearch