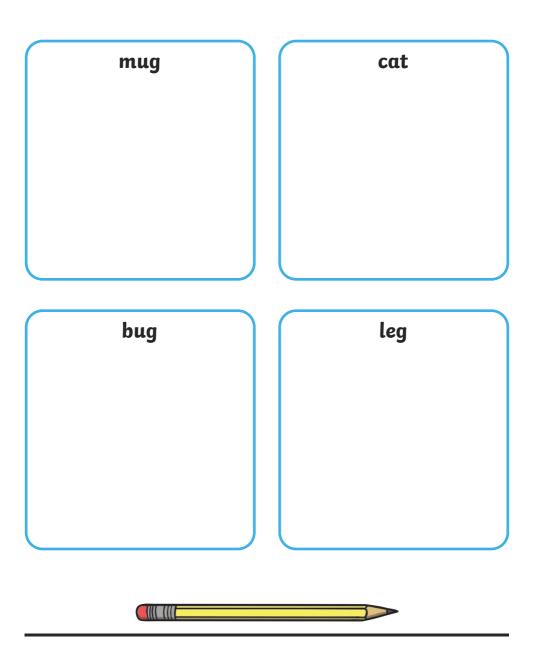

sat

tap

pan

run









tin

nap

man

sad









dad

tag

dig

dog









cat

cap

cod

kid



#### Read and Draw

Read the words and draw pictures to illustrate them.



#### Read and Draw

Read the words and draw pictures to illustrate them.



#### Read and Draw

Read the words and draw pictures to illustrate them.



#### **Cut and Paste**

Cut and paste the letters to make the word for the picture in the box.



#### **Cut and Paste**

Cut and paste the letters to make the word for the picture in the box.



| c t    | a<br>e | n<br>m | ••••••••••••••  |
|--------|--------|--------|-----------------|
| m<br>s | u<br>a | p<br>t |                 |
| h<br>t | a<br>u | p<br>d | ••••••••••••••• |
| w<br>d | i<br>e | m<br>g | ••••••••••••••  |
| d<br>b | а<br>е | g<br>t | •••••••••       |

|     | g<br>p | e | n<br>t |            |
|-----|--------|---|--------|------------|
| (9) | n      | u | d      | •••••••    |
|     | h      | a | р      | •••••••    |
|     | t      | i | g      | •••••••••  |
|     | h      | α | b